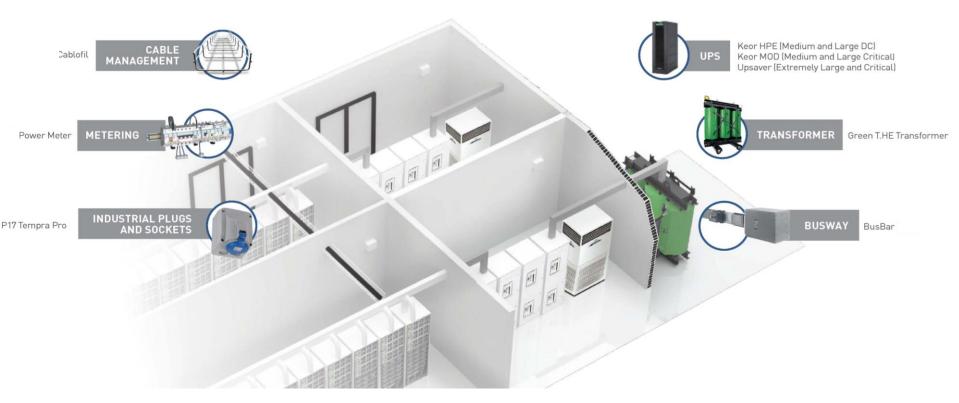

# **DATA CENTER – WHITE SPACE**

Complete White Space Offer

# **DATA CENTER – GREY SPACE**

Complete Grey Space Offer

# **DATA CENTER – GREY SPACE**

#### CAST RESIN TRANSFORMER

Compliant with the EN 50588-1 standard, the Green T.HE high efficiency transformer ensures high energy efficiency while reducing the environmental impact.

#### BUSBAR SYSTEM

Zucchini busbar systems offer simplicity, speed and flexibility during planning and installation.

#### **LEGRAND UPS**

Legrand offers UPS solutions that can achieve efficiency leve of up to 96% mode Online (VFI - Voltage Frequency Independent double conversion'

#### XL3 DO ELECTRICAL SWITCHBOARD

Perfectly integrated systems for safe power distribution from the main board to the final application.

First-class high-performance cable management solutions, customizable to meet the specific requirements of large scale projects

Perfect complementarity for distribution boards up to  $6300\,$  A and 100 kA breaking capacity.

**SUCCESS STORIES** 