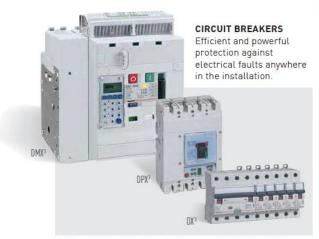

#### INTEGRATED AND CONVENTIONAL MEASUREMENT

Electronic DMX3, DPX3 and DX3 protection devices with integrated measurement for monitoring and protection of the installation save space in the enclosure.