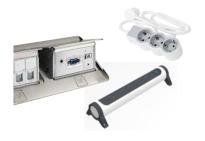

#### **Workstation Solution**

From Pop Up Floor Socket, Floor Box, and Multi Outlet Extensions, Legrand offers complete solutions for your workstations