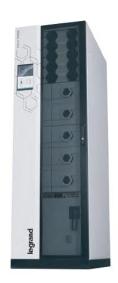

#### XL3 DO ELECTRICAL SWITCHBOARD

Perfectly integrated systems for safe power distribution from the main board to the final application.

Perfect complementarity for distribution boards up to 6300 A and 100 kA breaking capacity.

Perfect complementarity for distribution boards up to  $6300\,$  A and 100 kA breaking capacity.

**SUCCESS STORIES** 