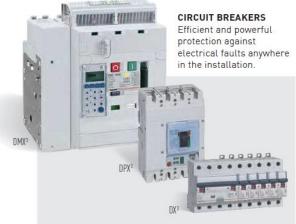

#### **Protection & Metering Devices**

From Circuit breakers, RCDs, surge protection devices, time switches.

Reliable and safe when it comes to distributing energy and protecting people across residences.

#### INTEGRATED AND CONVENTIONAL MEASUREMENT

Electronic DMX3, DPX3 and DX3 protection devices with integrated measurement for monitoring and protection of the installation save space in the enclosure.