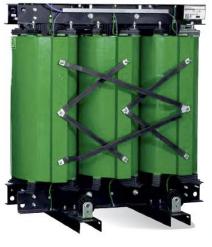

#### CAST RESIN TRANSFORMER

Compliant with the EN 50588-1 standard, the Green T.HE high efficiency transformer ensures high energy efficiency while reducing the environmental impact.

Zucchini busbar systems offer simplicity, speed and flexibility during planning and installation.

#### CAST RESIN TRANSFORMER

Compliant with the EN 50588-1 standard, the Green T.HE high efficiency transformer ensures high energy efficiency while reducing the environmental impact.