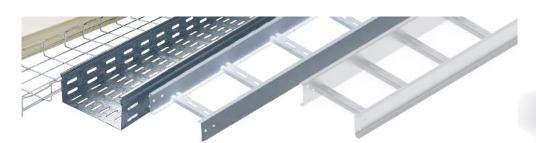

#### Cablofil

Cable tray protects network performance by safeguarding the integrity of the cable.

#### **PRODUCTS INSTALLED**

- Cablofil
- •Trias Cable Ladder
- •Rack and PDU

#### **PRODUCTS INSTALLED**

- Cablofil
- •Trias Cable Ladder / Cable Tray

#### **PRODUCTS INSTALLED**

•Trias Cable Ladder / Cable Tray

#### PRODUCTS INSTALLED

•Trias Cable Ladder / Cable Tray